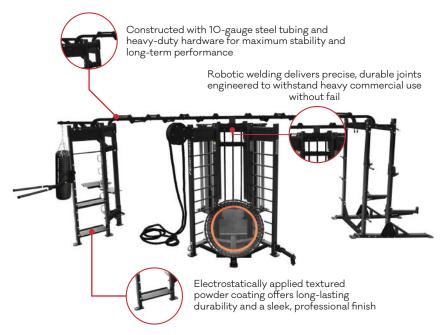

## **STANDARD FEATURES**

- Four Stations 2-stack Functional Trainer,
  Half Rack, Re-bounder/Battle Rope, and
  Punching Bag/Dip/Box Jump
- Integrated storage shelves
- Multi-user engagement
- Strength, agility, and endurance workouts on one machine
- Integrated attachments, including punching bag and dip bars for versatile exercises
- Durable and heavy-duty construction built for long-term performance
- Compact design optimized for maximum workout variety