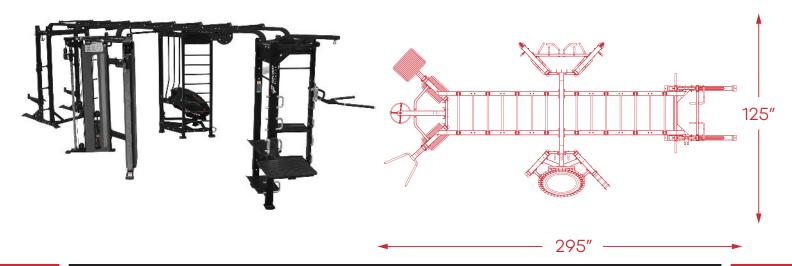

## Four Station Multigym: Functional Trainer + Half Rack + Punching Bag + Re-bounder Station

**SKU: SHAPE-X** 

## **STANDARD FEATURES**

- Four Stations 2-stack Functional Trainer,
  Half Rack, Re-bounder/Battle Rope, and
  Punching Bag/Dip/Box Jump
- Integrated storage shelves
- Multi-user engagement
- Strength, agility, and endurance workouts on one machine
- Integrated attachments, including punching bag and dip bars for versatile exercises
- Durable and heavy-duty construction built for long-term performance
- Compact design optimized for maximum workout variety