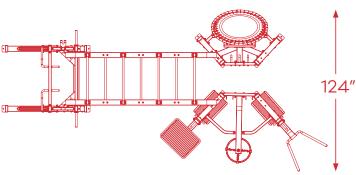

## Three Station Multigym: Half Rack + Punching Bag + Re-bounder Station

**SKU: SHAPE-T** 

Constructed with 10-gauge steel tubing and heavy-duty hardware for maximum stability and long-term performance

Electrostatically applied textured powder coating offers long-lasting durability and a sleek, professional finish

## **STANDARD FEATURES**

- Compact Three Stations Half Rack,
  Re-bounder/Battle Rope, and Punching
  Bag/Dip/Box Jump
- Integrated storage shelves
- Multi-user engagement
- Strength, agility, and endurance workouts on one machine
- Integrated attachments, including punching bag and dip bars for versatile exercises
- Durable and heavy-duty construction built for long-term performance
- Compact design optimized for maximum workout variety