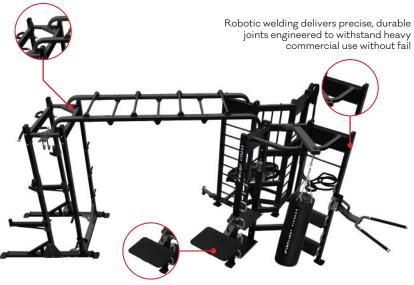

## Three Station Multigym: Half Rack + Punching Bag + Re-bounder Station

**SKU: SHAPE-T** 

Constructed with 10-gauge steel tubing and heavy-duty hardware for maximum stability and long-term performance

Electrostatically applied textured powder coating offers long-lasting durability and a sleek, professional finish

## **STANDARD FEATURES**

- Compact Three Stations Half Rack,
  Re-bounder/Battle Rope, and Punching
  Bag/Dip/Box Jump
- Integrated storage shelves
- Multi-user engagement
- Strength, agility, and endurance workouts on one machine
- Integrated attachments, including punching bag and dip bars for versatile exercises
- Durable and heavy-duty construction built for long-term performance
- Compact design optimized for maximum workout variety