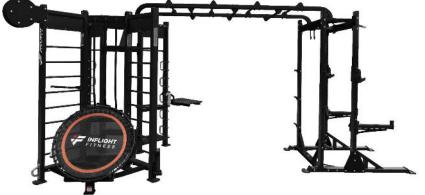

## Three Station Multigym: Half Rack + Punching Bag + Re-bounder Station

**SKU: SHAPE-T** 

Constructed with 10-gauge steel tubing and heavy-duty hardware for maximum stability and long-term performance

Electrostatically applied textured powder coating offers long-lasting durability and a sleek, professional finish

## **STANDARD FEATURES**

- Compact Three Stations Half Rack,
  Re-bounder/Battle Rope, and Punching
  Bag/Dip/Box Jump
- Integrated storage shelves
- Multi-user engagement
- Strength, agility, and endurance workouts on one machine
- Integrated attachments, including punching bag and dip bars for versatile exercises
- Durable and heavy-duty construction built for long-term performance
- Compact design optimized for maximum workout variety