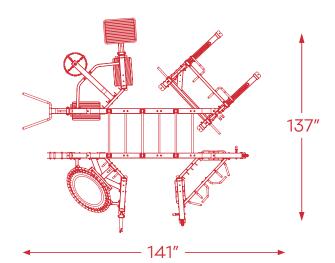

## STANDARD FEATURES

- Four Stations 2-stack Functional Trainer, Half Rack, Re-bounder/Battle Rope, and Punching Bag/Dip/Box JumpIntegrated storage shelves
- Multi-user engagement
- Strength, agility, and endurance workouts on one machine
- Integrated attachments, including punching bag and dip bars for versatile exercises
- Durable and heavy-duty construction built for long-term performance
- Compact design optimized for maximum
  workout variety