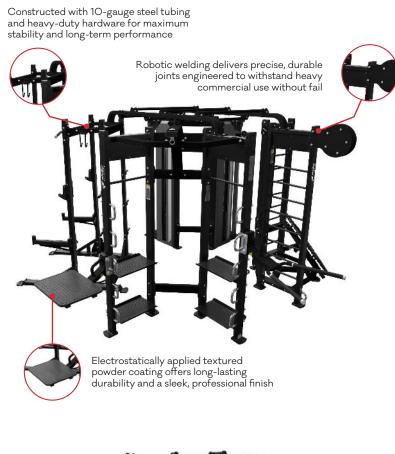

## STANDARD FEATURES

- Four Stations 2-stack Functional Trainer, Half Rack, Re-bounder/Battle Rope, and Punching Bag/Dip/Box JumpIntegrated storage shelves
- Multi-user engagement
- Strength, agility, and endurance workouts on one machine
- Integrated attachments, including punching bag and dip bars for versatile exercises
- Durable and heavy-duty construction built for long-term performance
- Compact design optimized for maximum
  workout variety