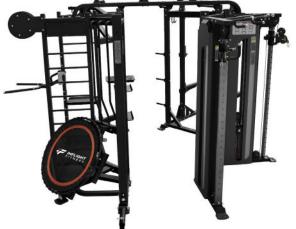

## Four Station Multigym: Functional Trainer + Half Rack + Punching Bag + Re-bounder Station

## STANDARD FEATURES

- Four Stations 2-stack Functional Trainer, Half Rack, Re-bounder/Battle Rope, and Punching Bag/Dip/Box JumpIntegrated storage shelves
- Multi-user engagement
- Strength, agility, and endurance workouts on one machine
- Integrated attachments, including punching bag and dip bars for versatile exercises
- Durable and heavy-duty construction built for long-term performance
- Compact design optimized for maximum
  workout variety