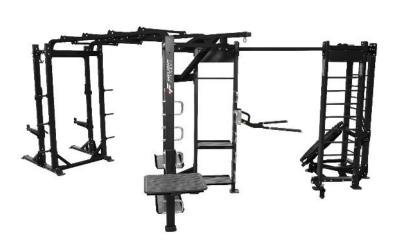

## Three Station Multigym: Half Rack + Punching Bag + Re-bounder Station

## STANDARD FEATURES

- Three Stations Half Rack, Re-bounder/ Battle Rope, and Punching Bag/Dip/Box Jump
- Integrated storage shelves
- Multi-user engagement
- Strength, agility, and endurance workouts on one machine
- Integrated attachments, including punching bag and dip bars for versatile exercises
- Durable and heavy-duty construction built for long-term performance
- Compact design optimized for maximum workout variety