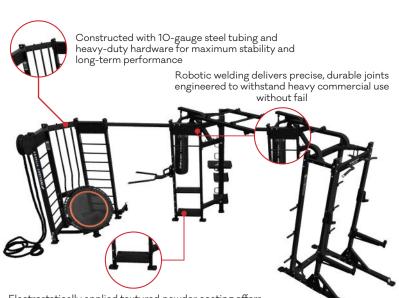

## **SKU: SHAPE-L**

INFLIGHT FITNESS

Electrostatically applied textured powder coating offers long-lasting durability and a sleek, professional finish

## STANDARD FEATURES

- Three Stations Half Rack, Re-bounder/ Battle Rope, and Punching Bag/Dip/Box Jump
- Integrated storage shelves
- Multi-user engagement
- Strength, agility, and endurance workouts on one machine
- Integrated attachments, including punching bag and dip bars for versatile exercises
- Durable and heavy-duty construction built for long-term performance
- Compact design optimized for maximum workout variety