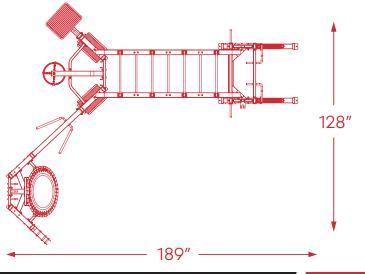

## STANDARD FEATURES

- Three Stations Half Rack, Re-bounder/ Battle Rope, and Punching Bag/Dip/Box Jump
- Integrated storage shelves
- Multi-user engagement
- Strength, agility, and endurance workouts on one machine
- Integrated attachments, including punching bag and dip bars for versatile exercises
- Durable and heavy-duty construction built for long-term performance
- Compact design optimized for maximum workout variety