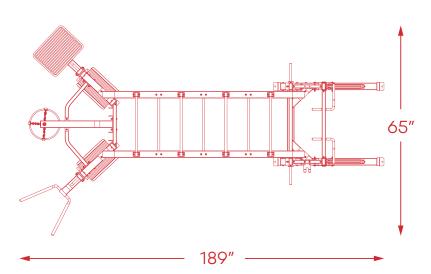

## STANDARD FEATURES

- Two Stations Half Rack and Punching Bag/Dip/Box Jump
- Integrated storage shelves
- Multi-user engagement
- Strength, agility, and endurance workouts on one machine
- Integrated attachments, including punching bag and dip bars for versatile exercises
- Durable and heavy-duty construction built for long-term performance
- Compact design optimized for maximum
  workout variety