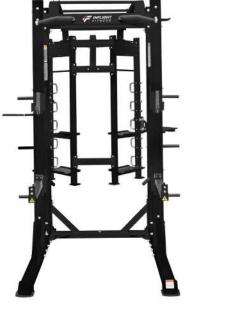

## STANDARD FEATURES

- Two Stations Half Rack and Punching Bag/Dip/Box Jump
- Integrated storage shelves
- Multi-user engagement
- Strength, agility, and endurance workouts on one machine
- Integrated attachments, including punching bag and dip bars for versatile exercises
- Durable and heavy-duty construction built for long-term performance
- Compact design optimized for maximum
  workout variety