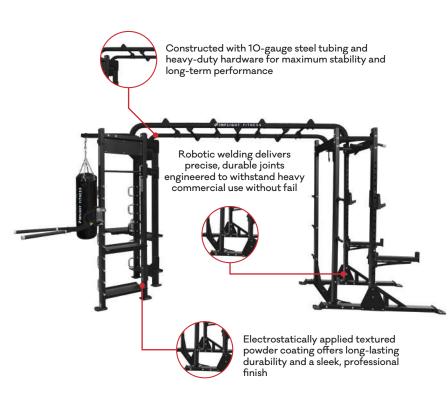

## STANDARD FEATURES

- Two Stations Half Rack and Punching Bag/Dip/Box Jump
- Integrated storage shelves
- Multi-user engagement
- Strength, agility, and endurance workouts on one machine
- Integrated attachments, including punching bag and dip bars for versatile exercises
- Durable and heavy-duty construction built for long-term performance
- Compact design optimized for maximum
  workout variety